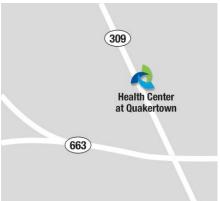

# HEALTH CENTER AT QUAKERTOWN

99 N. West End Blvd., Quakertown, Pa.

We're located on Route 309, north of Routes 313 and 663 in Quakertown Plaza Shopping Center.

LVHN.org/health-centers

When scheduling an appointment with any of the practices at the health center, please be sure to discuss insurance participation.