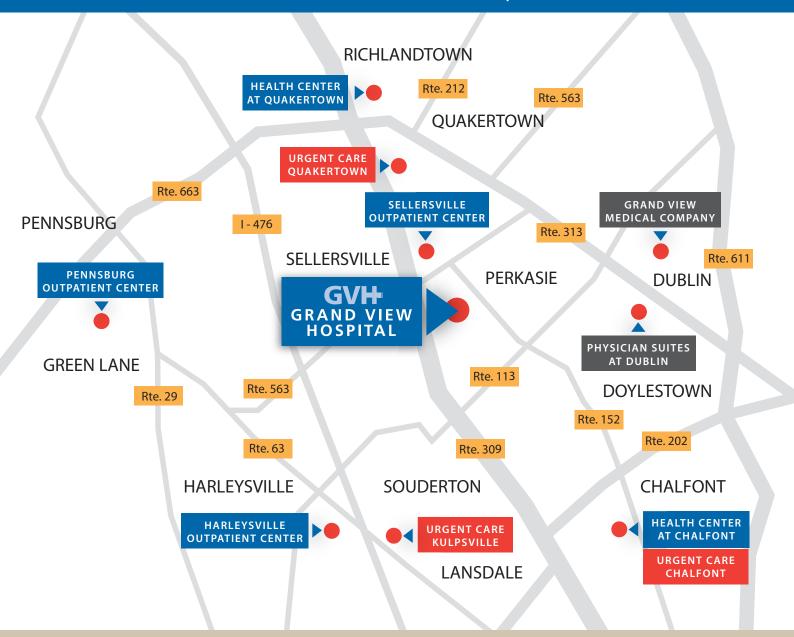

# Grand View Health Area Map

#### **Grand View Hospital**

700 Lawn Avenue Sellersville, PA 18960

#### **Grand View Health Center at Chalfont**

700 Horizon Circle Chalfont, PA 18914

#### **Grand View Medical Company**

161 North Main Street (Route 313) Dublin, PA 18917

#### **Harleysville Outpatient Center**

270 Main Street (Route 63) Harleysville, PA 19438

#### **Health Center at Quakertown**

99 N. West End Blvd Quakertown, PA 18951

#### **Pennsburg Outpatient Center**

101 W. Seventh Street Pennsburg, PA 18073

#### **Physician Suites at Dublin**

174 North Main Street (Route 313) Dublin, PA 18917

#### **Sellersville Outpatient Center**

915 Lawn Avenue Sellersville, PA 18960

#### **Grand View Urgent Care-Chalfont**

700 Horizon Circle Chalfont, PA 18914

#### **Grand View Urgent Care-Kulpsville**

1715 Sumneytown Pike Lansdale, PA 19446

#### **Grand View Urgent Care-Quakertown**

5 Quakers Way Quakertown, PA 18951